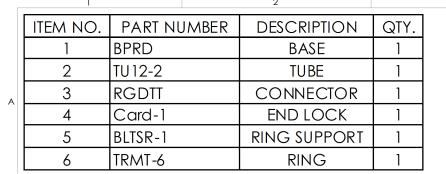

|          | J                           |                 | INITIALS                                 | DATE     | ITEM    | QTY          | DRG/PART NO | )    | CLIENT:                                                                                                                                                                                                                                                                                                                                                                                                                                                                                                                                                                                                                                                                                                                                                                                                                                                                                                                                                                                                                                                                                                                                                                                                                                                                                                                                                                                                                                                                                                                                                                                                                                                                                                                                                                                                                                                                                                                                                                                                                                                                                                                        |      |              |             |        |           |          |   |  |
|----------|-----------------------------|-----------------|------------------------------------------|----------|---------|--------------|-------------|------|--------------------------------------------------------------------------------------------------------------------------------------------------------------------------------------------------------------------------------------------------------------------------------------------------------------------------------------------------------------------------------------------------------------------------------------------------------------------------------------------------------------------------------------------------------------------------------------------------------------------------------------------------------------------------------------------------------------------------------------------------------------------------------------------------------------------------------------------------------------------------------------------------------------------------------------------------------------------------------------------------------------------------------------------------------------------------------------------------------------------------------------------------------------------------------------------------------------------------------------------------------------------------------------------------------------------------------------------------------------------------------------------------------------------------------------------------------------------------------------------------------------------------------------------------------------------------------------------------------------------------------------------------------------------------------------------------------------------------------------------------------------------------------------------------------------------------------------------------------------------------------------------------------------------------------------------------------------------------------------------------------------------------------------------------------------------------------------------------------------------------------|------|--------------|-------------|--------|-----------|----------|---|--|
| ot<br>is | DO NOT SCALE                | x.xxx           | +/-0.025<br>+/-0.1<br>+/-0.25<br>+/-0.75 | DESIGNED |         | IJM          |             | RIAL | BRASS                                                                                                                                                                                                                                                                                                                                                                                                                                                                                                                                                                                                                                                                                                                                                                                                                                                                                                                                                                                                                                                                                                                                                                                                                                                                                                                                                                                                                                                                                                                                                                                                                                                                                                                                                                                                                                                                                                                                                                                                                                                                                                                          |      | WEIGHT       |             | FINISH |           | TBD      |   |  |
|          | DRAWING                     | X.X             |                                          | DRAWN    |         | IJM          | HEAT TREAT  |      | NA                                                                                                                                                                                                                                                                                                                                                                                                                                                                                                                                                                                                                                                                                                                                                                                                                                                                                                                                                                                                                                                                                                                                                                                                                                                                                                                                                                                                                                                                                                                                                                                                                                                                                                                                                                                                                                                                                                                                                                                                                                                                                                                             |      |              |             |        | QUANTI    | QUANTITY |   |  |
|          | CHAMFER ALL                 | X               |                                          | CHECKED  | R. ANDR |              | CUSTOMER    |      |                                                                                                                                                                                                                                                                                                                                                                                                                                                                                                                                                                                                                                                                                                                                                                                                                                                                                                                                                                                                                                                                                                                                                                                                                                                                                                                                                                                                                                                                                                                                                                                                                                                                                                                                                                                                                                                                                                                                                                                                                                                                                                                                |      |              | CUSTOMER No |        |           |          |   |  |
|          | EDGES 0.5X45<br>DRAWING ISO | ANGLES          |                                          | PROJ.ENG |         | DESCRIPTION: |             |      | and the same of th |      | DRAWIN       | DRAWING No. |        | REV       |          |   |  |
|          |                             | X.XX<br>X.X     | +/-0.05*<br>+/-0.1*                      | SAFETY   |         |              |             |      | 7116D                                                                                                                                                                                                                                                                                                                                                                                                                                                                                                                                                                                                                                                                                                                                                                                                                                                                                                                                                                                                                                                                                                                                                                                                                                                                                                                                                                                                                                                                                                                                                                                                                                                                                                                                                                                                                                                                                                                                                                                                                                                                                                                          |      | ALLIED BRASS |             | 7116D  |           |          | 0 |  |
|          |                             | ) x             | +/-0.5°<br>3.2/                          | APPROVED |         | R. ANDRIS    |             |      |                                                                                                                                                                                                                                                                                                                                                                                                                                                                                                                                                                                                                                                                                                                                                                                                                                                                                                                                                                                                                                                                                                                                                                                                                                                                                                                                                                                                                                                                                                                                                                                                                                                                                                                                                                                                                                                                                                                                                                                                                                                                                                                                |      |              |             |        |           |          |   |  |
|          | FIRST ANGLE PROJECT         | MACHINED FINISH |                                          | FILENAME | 71      | 16D          |             |      |                                                                                                                                                                                                                                                                                                                                                                                                                                                                                                                                                                                                                                                                                                                                                                                                                                                                                                                                                                                                                                                                                                                                                                                                                                                                                                                                                                                                                                                                                                                                                                                                                                                                                                                                                                                                                                                                                                                                                                                                                                                                                                                                | LIKE |              | SCALE       | 1:2.5  | SHEET: 01 | A4       |   |  |
|          |                             | 3               |                                          |          |         |              | 1           |      |                                                                                                                                                                                                                                                                                                                                                                                                                                                                                                                                                                                                                                                                                                                                                                                                                                                                                                                                                                                                                                                                                                                                                                                                                                                                                                                                                                                                                                                                                                                                                                                                                                                                                                                                                                                                                                                                                                                                                                                                                                                                                                                                |      | 5            |             |        | 6         |          |   |  |